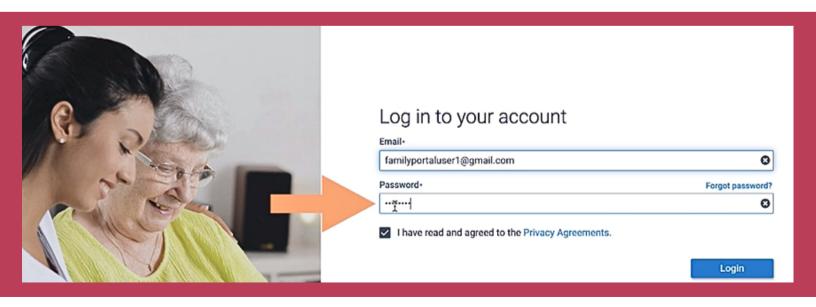

#### **Step 3 - Logging into your Family Portal Account**

Log in to the Family Portal using the username and temporary password provided in the email.