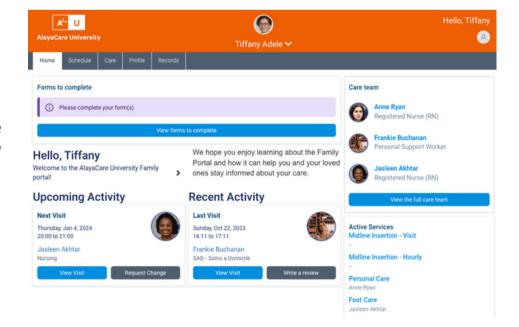

#### **Step 5 - Access Account**

That's it! You now have access to the family portal and can navigate through the various pages to view information on scheduling, visit details, services, invoices and much more!