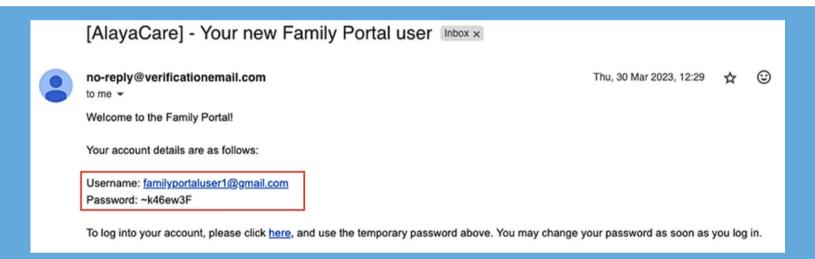

#### **Step 2 - Receive Credentials**

You will receive an email with your login credentials. It will contain your username and temporary password.

Click on the link in the email to be brought to the Family Portal login page. The URL will be https://classiclifecare.alayacare.ca/familyportal.