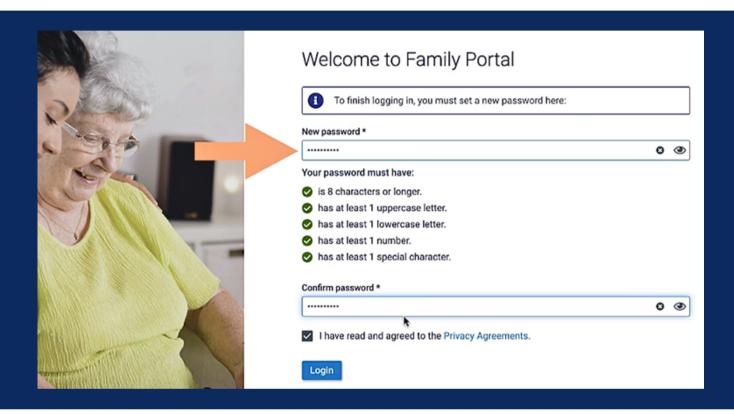

#### Step 4 - Change Password

You will be prompted to change your password.

This will be the password you use to login to the Family Portal from now on. Please securely document the password for future use.